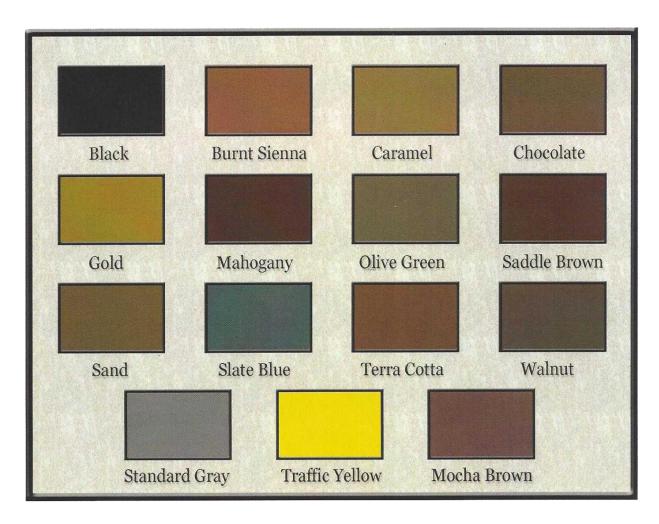

## Colors shown are for representational purposes only

Quick-Repair 15 & Quick-Joint 85 is available in 16 standard *Quick-Color* colors. Quick-Joint 85 is available in a non-pigment base that *Quick-Color* tint packs are added to. CSS Polymers can also manufacture custom colors from any color sample provided. Minimum quantity and custom color charges apply.